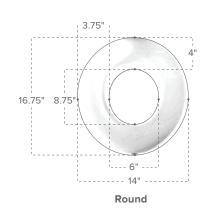

| Item                   | Cherry   | Lilac    | Lime     | Aqua     | Dark Gray | Light Gray | MSRP      |
|------------------------|----------|----------|----------|----------|-----------|------------|-----------|
| Round Seat Cushion     | 74010001 | 74010002 | 74010003 | 74010004 | 74010009  | 74010010   | \$ 243.42 |
| Elongated Seat Cushion | 74020001 | 74020002 | 74020003 | 74020004 | 74020009  | 74020010   | \$ 324.56 |