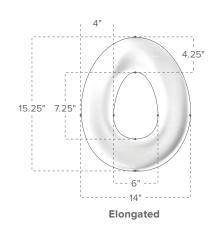

| Item                   | Cherry   | Lilac    | Lime     | Aqua     | Dark Gray | Light Gray | MSRP      |
|------------------------|----------|----------|----------|----------|-----------|------------|-----------|
| Round Seat Cushion     | 74010001 | 74010002 | 74010003 | 74010004 | 74010009  | 74010010   | \$ 243.42 |
| Elongated Seat Cushion | 74020001 | 74020002 | 74020003 | 74020004 | 74020009  | 74020010   | \$ 324.56 |