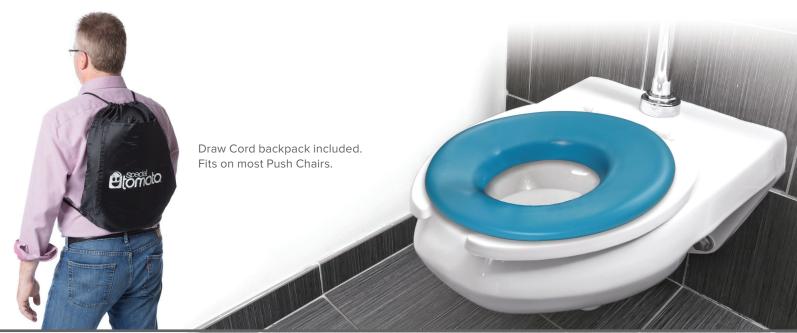

## **Soft, Contoured Portable Potty Seat**

The Portable Potty Seat comes complete with a draw cord backpack for easy portability. The backpack has a plastic lining for hygienic purposes. There is also an outside pocket that can hold wipes or any other necessities. The Potty Seat fits into the draw cord backpack for a complete "on-the-go" solution.