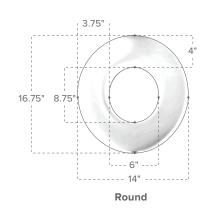

|                        |          |          |          |          |           | A          |           |
|------------------------|----------|----------|----------|----------|-----------|------------|-----------|
| Item                   | Cherry   | Lilac    | Lime     | Aqua     | Dark Gray | Light Gray | MSRP      |
| Round Seat Cushion     | 74010001 | 74010002 | 74010003 | 74010004 | 74010009  | 74010010   | \$ 243.42 |
| Elongated Seat Cushion | 74020001 | 74020002 | 74020003 | 74020004 | 74020009  | 74020010   | \$ 324.56 |