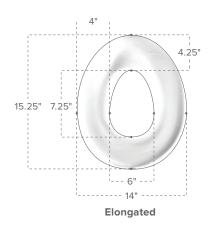

|                        |          |          |          |          |           | A          |           |
|------------------------|----------|----------|----------|----------|-----------|------------|-----------|
| Item                   | Cherry   | Lilac    | Lime     | Aqua     | Dark Gray | Light Gray | MSRP      |
| Round Seat Cushion     | 74010001 | 74010002 | 74010003 | 74010004 | 74010009  | 74010010   | \$ 243.42 |
| Elongated Seat Cushion | 74020001 | 74020002 | 74020003 | 74020004 | 74020009  | 74020010   | \$ 324.56 |