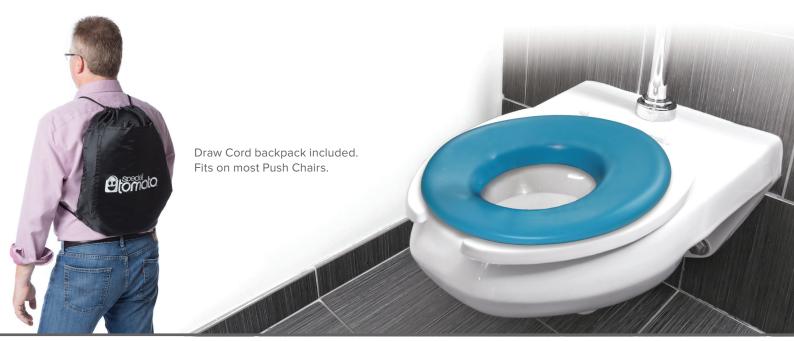

## Soft, Contoured Portable Potty Seat

The Portable Potty Seat comes complete with a draw cord backpack for easy portability. The backpack has a plastic lining for hygienic purposes. There is also an outside pocket that can hold wipes or any other necessities. The Potty Seat fits into the draw cord backpack for a complete "on-the-go" solution.