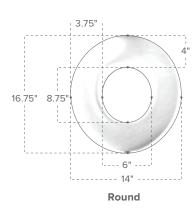

## **Portable Potty Seat**



Please mark clearly with an X the items you wish to purchase. Email form to Ki Mobility Canada Ltd. at sales@kimobilitycanada.ca or fax form to 403-253-1744. Contact our customer service team at (877) 252-6655.

| Account #: | Ship to:   |
|------------|------------|
| Date:      | Name:      |
| PO #:      | Address:   |
| Buyer:     | City:      |
| Attention: | Phone: ( ) |

4'

## Soft, Contoured Portable Potty Seat

The Portable Potty Seat comes complete with a draw cord backpack for easy portability. The backpack has a plastic lining for hygienic purposes. There is also an outside pocket that can hold wipes or any other necessities. The Potty Seat fits into the draw cord backpack for a complete "on-the-go" solution.





4.25'





15.25" 7.25'