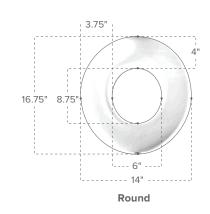

|                        |          |          |          |          |           | A          |           |
|------------------------|----------|----------|----------|----------|-----------|------------|-----------|
| Item                   | Cherry   | Lilac    | Lime     | Aqua     | Dark Gray | Light Gray | MSRP      |
| Round Seat Cushion     | 74010001 | 74010002 | 74010003 | 74010004 | 74010009  | 74010010   | \$ 214.75 |
| Elongated Seat Cushion | 74020001 | 74020002 | 74020003 | 74020004 | 74020009  | 74020010   | \$ 286.33 |