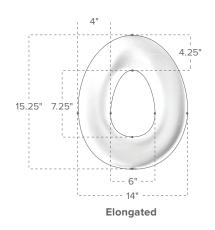

|                        |          |          |          |          |           | A          |           |
|------------------------|----------|----------|----------|----------|-----------|------------|-----------|
| Item                   | Cherry   | Lilac    | Lime     | Aqua     | Dark Gray | Light Gray | MSRP      |
| Round Seat Cushion     | 74010001 | 74010002 | 74010003 | 74010004 | 74010009  | 74010010   | \$ 214.75 |
| Elongated Seat Cushion | 74020001 | 74020002 | 74020003 | 74020004 | 74020009  | 74020010   | \$ 286.33 |