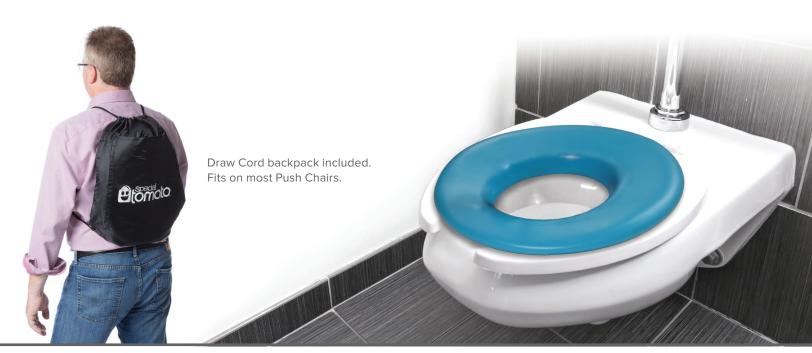

## **Soft, Contoured Portable Potty Seat**

The Portable Potty Seat comes complete with a draw cord backpack for easy portability. The backpack has a plastic lining for hygienic purposes. There is also an outside pocket that can hold wipes or any other necessities. The Potty Seat fits into the draw cord backpack for a complete "on-the-go" solution.