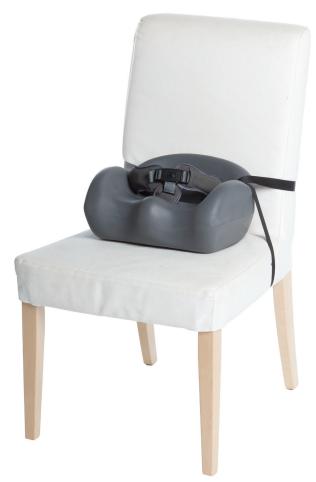

| Account #: | Ship to:   |
|------------|------------|
| Date:      | Name:      |
| PO #:      | Address:   |
| Buyer:     | City:      |
| Attention: | Phone: ( ) |

The Soft-Touch® Booster Seat is comfortable, supportive and portable. It is made of a soft-to-the-touch material that is latex-free and antimicrobial, and has a contoured seat surface with an integrated pommel promoting, proper sitting posture. The included attachment strap secures the Booster Seat to a standard chair in a dining room, restaurant or classroom.

## **Booster Features:**

- · Anti-thrust planar seating surface
- Integrated pommel
- · Soft contoured seat with upper hip support
- 3-point locking pelvic harness
- · Attachment strap
- Impermeable to fluids; easy to clean
- Made in the USA