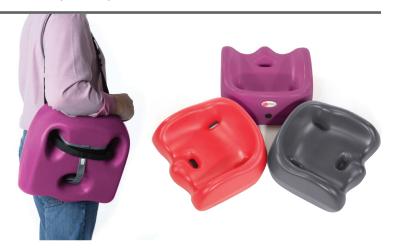

| Account #: | Ship to:   |
|------------|------------|
| Date:      | Name:      |
| PO #:      | Address:   |
| Buyer:     | City:      |
| Attention: | Phone: ( ) |

The Soft-Touch® Booster Seat is comfortable, supportive and portable. It is made of a soft-to-the-touch material that is latex-free and antimicrobial, and has a contoured seat surface with an integrated pommel promoting, proper sitting posture. The included attachment strap secures the Booster Seat to a standard chair in a dining room, restaurant or classroom.

## **Booster Features:**

- · Anti-thrust planar seating surface
- Integrated pommel
- · Soft contoured seat with upper hip support
- 3-point locking pelvic harness
- · Attachment strap
- Impermeable to fluids; easy to clean
- Made in the USA