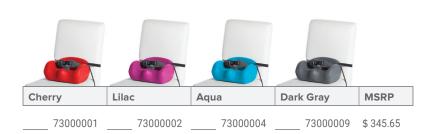

## Soft-Touch® Booster Seat

Please mark clearly with an **X** the items you wish to purchase. Email form to NuVision Rehab Group at sales@nuvisionrehab.com or fax form to 403-253-1744. Contact our customer service team at (877) 252-6655.

| Account #: | Ship to:   |
|------------|------------|
| Date:      | Name:      |
| PO #:      | Address:   |
| Buyer:     | City:      |
| Attention: | Phone: ( ) |

The Soft-Touch® Booster Seat is comfortable, supportive and portable. It is made of a soft-to-the-touch material that is latex-free and antimicrobial, and has a contoured seat surface with an integrated pommel promoting, proper sitting posture. The included attachment strap secures the Booster Seat to a standard chair in a dining room, restaurant or classroom.