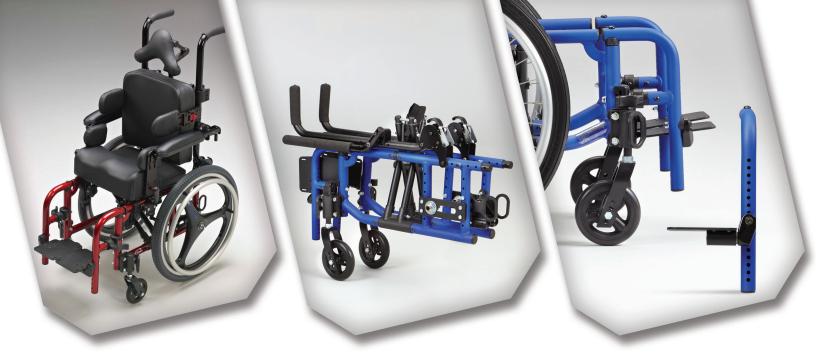

## FORM ADDS FUNCTION

The unique contour of the Spark's backrest increases the usable depth of the seating system by allowing the seat to move underneath the back by an extra 2". This innovative design also comes with 32° of built-in angle-adjustability and the ability to change the depth by 4", in 1" increments.

## SIMPLICITY IS CATCHING

With a clean, ergonomic, easy-to-release latch, the chair folds into an incredibly small package and opens again with a snap! Spark uses an aesthetically pleasing frame extender keeping the length of the frame shorter and stronger and making the chair more manageable for the user and caretaker.

## DIRECT MOUNT HANGERS

Our new 70°, 80° and 90° hangers have been redesigned to allow for very short leg lengths. With a minimum footrest length of 3 3/4" and adjustments in 1/2" increments, the best hanger in the industry now works great for kids!