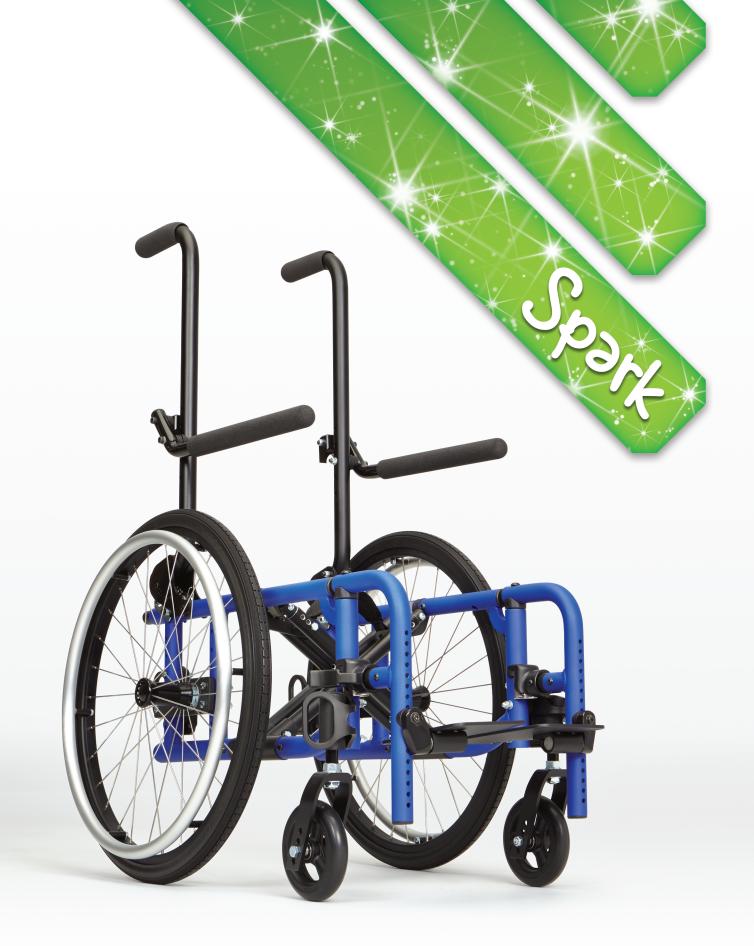

## SIMPLICITY IS CATCHING

With a clean, ergonomic, easy-to-release latch, the chair folds into an incredibly small package and opens again with a snap! Spark uses an aesthetically pleasing frame extender keeping the length of the frame shorter and stronger and making the chair more manageable for the user and caretaker.

## DIRECT MOUNT HANGERS

Our new 70°, 80° and 90° hangers have been redesigned to allow for very short leg lengths. With a minimum footrest length of 3 3/4" and adjustments in 1/2" increments, the best hanger in the industry now works great for kids!