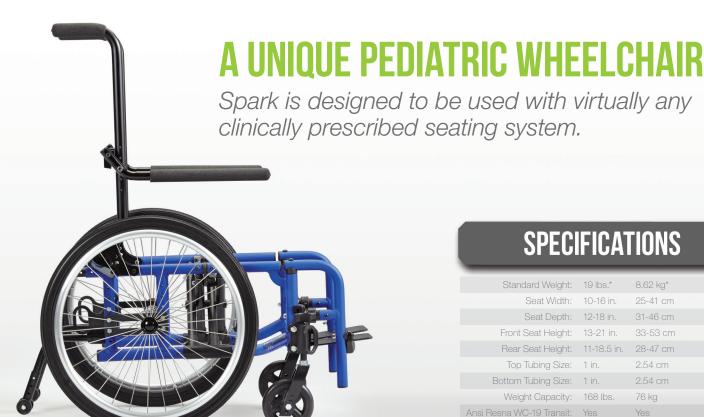

## **SPECIFICATIONS**

| _                         |             | _        |
|---------------------------|-------------|----------|
| Standard Weight:          | 19 lbs.*    | 8.62 kg* |
| Seat Width:               | 10-16 in.   | 25-41 cm |
| Seat Depth:               | 12-18 in.   | 31-46 cm |
| Front Seat Height:        | 13-21 in.   | 33-53 cm |
| Rear Seat Height:         | 11-18.5 in. | 28-47 cm |
| Top Tubing Size:          | 1 in.       | 2.54 cm  |
| Bottom Tubing Size:       | 1 in.       | 2.54 cm  |
| Weight Capacity:          | 168 lbs.    | 76 kg    |
| Ansi Resna WC-19 Transit: | Yes         | Yes      |