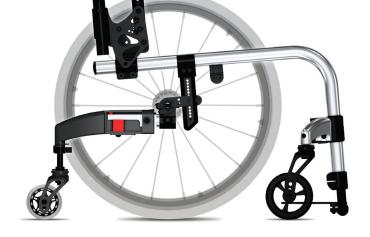

## Expanding your child's world with confidence. BE DYNAMIC.

Being able to move yourself in space is an essential phase of neurodevelopment. The challenge is maintaining security and stability. Our new adjustable dynamic 5th wheel, that allows you to adjust both the range and spring rate, makes it possible.

Whether setup in mid-wheel for the smallest riders or to help promote and teach the balance and wheeling skills that encourage confidence to overcome everyday obstacles and terrain. **Be Dynamic.** 

Clik's unique swing away armrest allows for independent angle adjustability, while integrated into the backrest for easy growth. Your arm is always where you need it.