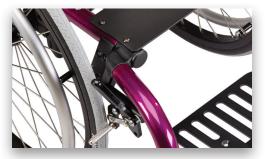

The replaceable cross tube with TAPER LOK increases Clik's rigidity resulting in an easier to push chair. Optional integrated receivers use less space so you can get everything in the right spot. The first time.

Compound offset frames ensure your kid has the fit they need. More room for abducted positioning, AFO's and braces.