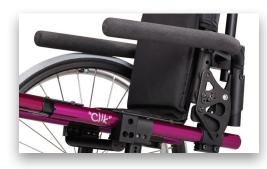

Whether setup in mid-wheel for the smallest riders or to help promote and teach the balance and wheeling skills that encourage confidence to overcome everyday obstacles and terrain. **Be Dynamic.** 

Clik's unique swing away armrest allows for independent angle adjustability, while integrated into the backrest for easy growth. Your arm is always where you need it.

The replaceable cross tube with TAPER LOK increases Clik's rigidity resulting in an easier to push chair. Optional integrated receivers use less space so you can get everything in the right spot. The first time.