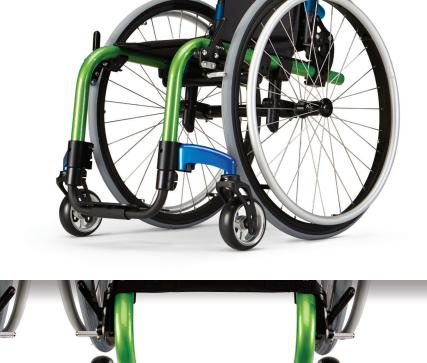

Compound offset frames ensure your kid has the fit they need. More room for abducted positioning, AFO's and braces.