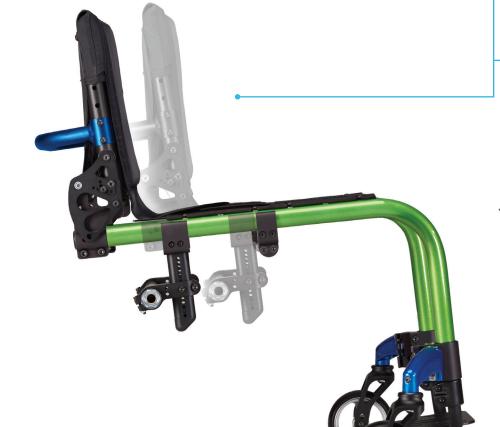

Evolving and Growing with Your Child.

Seat height, width, depth, CG, caster wing position, seat upholstery, seat pans...the most built in adjustment available. With all the possibilities, meeting kids needs has never been so easy.

Whether setup in mid-wheel for the smallest riders or to help promote and teach the balance and wheeling skills that encourage confidence to overcome everyday obstacles and terrain. **Be Dynamic.** 

Clik's unique swing away armrest allows for independent angle adjustability, while integrated into the backrest for easy growth. Your arm is always where you need it.