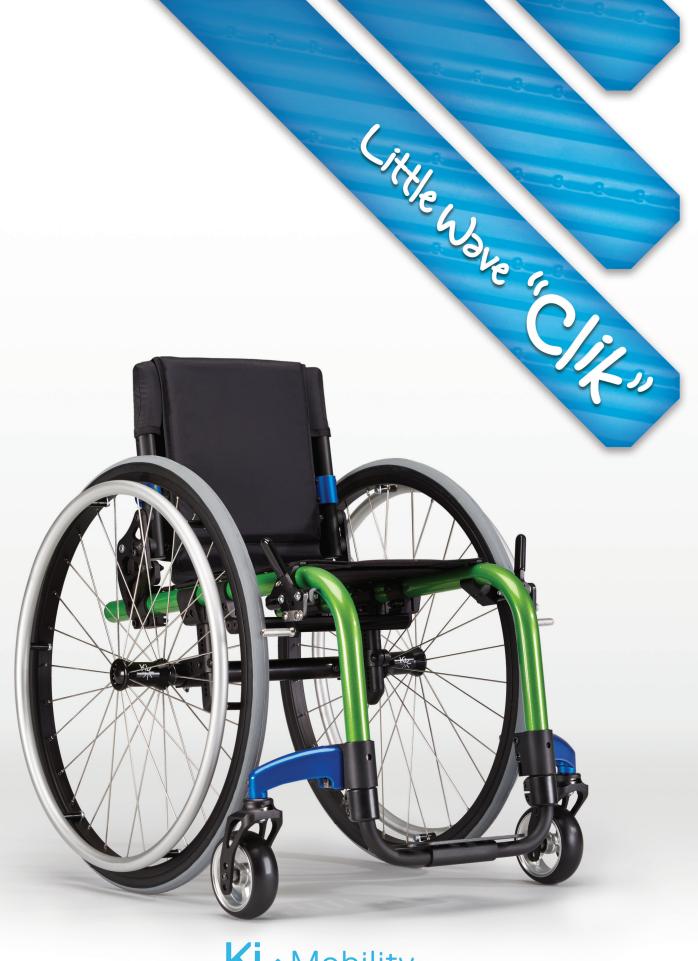

Not Just a Wheelchair, A Member of the Team.

## DESIGNED FOR OUR NEXT GENERATION.

Welcome to the most intuitive pediatric wheelchair you've ever seen.

An adjustment system designed to provide accurate, easy growth options. A system so easy to adjust it promotes proper positioning and wheel access so your child gains the active independence and mobility they want.