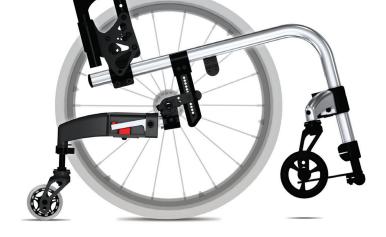

## Expanding your child's world with confidence. BE DYNAMIC.

Being able to move yourself in space is an essential phase of neurodevelopment. The challenge is maintaining security and stability. Our new adjustable dynamic 5th wheel, that allows you to adjust both the range and spring rate, makes it possible.

Whether setup in mid-wheel for the smallest riders or to help promote and teach the balance and wheeling skills that encourage confidence to overcome everyday obstacles and terrain. **Be Dynamic.** 

Clik's unique swing away armrest allows for independent angle adjustability, while integrated into the backrest for easy growth. Your arm is always where you need it.