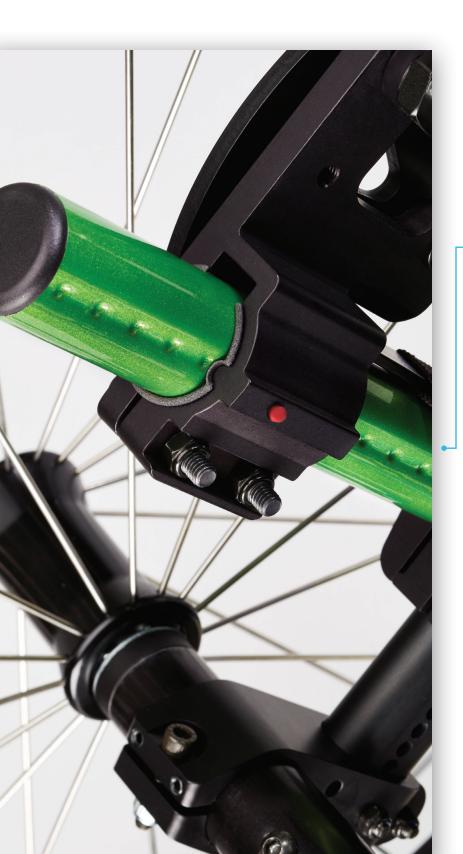

The Clik's proprietary **Index System** easily indexes and aligns as you optimize your adjustment. Providing you just enough guidance to achieve the very best results, every time. And the confidence to know it's right.

The replaceable cross tube with TAPER LOK increases Clik's rigidity resulting in an easier to push chair. Optional integrated receivers use less space so you can get everything in the right spot. The first time.