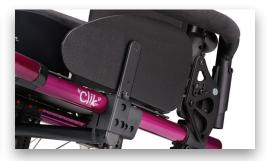

Whether setup in mid-wheel for the smallest riders or to help promote and teach the balance and wheeling skills that encourage confidence to overcome everyday obstacles and terrain. **Be Dynamic.** 

Clik's unique swing away armrest allows for independent angle adjustability, while integrated into the backrest for easy growth. Your arm is always where you need it.

The replaceable cross tube with TAPER LOK increases Clik's rigidity resulting in an easier to push chair. Optional integrated receivers use less space so you can get everything in the right spot. The first time.