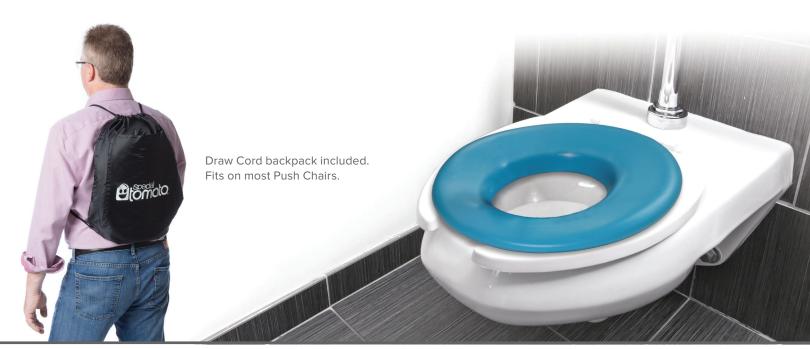

## **Soft, Contoured Portable Potty Seat**

The Portable Potty Seat comes complete with a draw cord backpack for easy portability. The backpack has a plastic lining for hygienic purposes. There is also an outside pocket that can hold wipes or any other necessities. The Potty Seat fits into the draw cord backpack for a complete "on-the-go" solution.