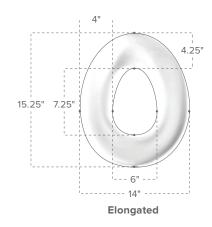

|                        |          |          |          |          |           | A          |           |
|------------------------|----------|----------|----------|----------|-----------|------------|-----------|
| Item                   | Cherry   | Lilac    | Lime     | Aqua     | Dark Gray | Light Gray | MSRP      |
| Round Seat Cushion     | 74010001 | 74010002 | 74010003 | 74010004 | 74010009  | 74010010   | \$ 248.29 |
| Elongated Seat Cushion | 74020001 | 74020002 | 74020003 | 74020004 | 74020009  | 74020010   | \$ 331.05 |