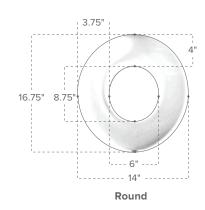

|                        |          |          |          |          |           | A          |           |
|------------------------|----------|----------|----------|----------|-----------|------------|-----------|
| Item                   | Cherry   | Lilac    | Lime     | Aqua     | Dark Gray | Light Gray | MSRP      |
| Round Seat Cushion     | 74010001 | 74010002 | 74010003 | 74010004 | 74010009  | 74010010   | \$ 248.29 |
| Elongated Seat Cushion | 74020001 | 74020002 | 74020003 | 74020004 | 74020009  | 74020010   | \$ 331.05 |